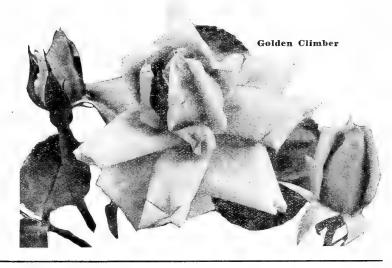

100.

The New Dawn

#### Golden Climber (Mrs. Arthur Curtiss James)

U. S. Plant Patent No. 28. The first true golden yellow climber blooms of the choicest quality. buds are true golden yellow with The with heavy markings of orange-scarlet showing between the sepals. These splashes gradually disappear and the semi-double blooms are a solid golden yellow with a heavy cushion of nankin yellow stamens in the center. They They have a delightful fragrance and last a long time in water. The flowers are mostly solitary on stems 18 inches or longer. Though the blooms have all Though the blooms have all the wonderful qualities of the Hybrid-Tea type the plants are exceptionally hardy withstanding sub-zero freezing astonishing degree. weather to an \$1.50 each; \$15.00 per doz.; \$120.00 per 100.



#### **Tree-Shaped Roses**

We have a splendid collection of these with stems of the Oregon Brier 40 to 42 inches high. They are greatly superior to those with Rugosa stems.

- Betty Uprichard. Salmon-pink with carmine suffusion. Dame Edith Helen. A beautiful brilliant pink. E. G. Hill. Dazzling scarlet, shaded deep red. Etoile de Hollande. Brilliant crimson-red, fragrant blooms.
- Frau Karl Druschki. This is a free-flowering Hy-brid Perpetual Rose with magnificent large white blooms.
- Kaiserin Augusta Victoria. A fine fragrant white Rose.
- Los Angeles. Flame-pink tinted with coral, gold at base.
- Margaret McGredy. Oriental-red passing into carmine.
- Mme. Butterfly. Light soft pink, tinted yellow.
- Mme. Edouard Herriot (The Daily Mail Rose). Lovely semi-double coral-red blooms shade